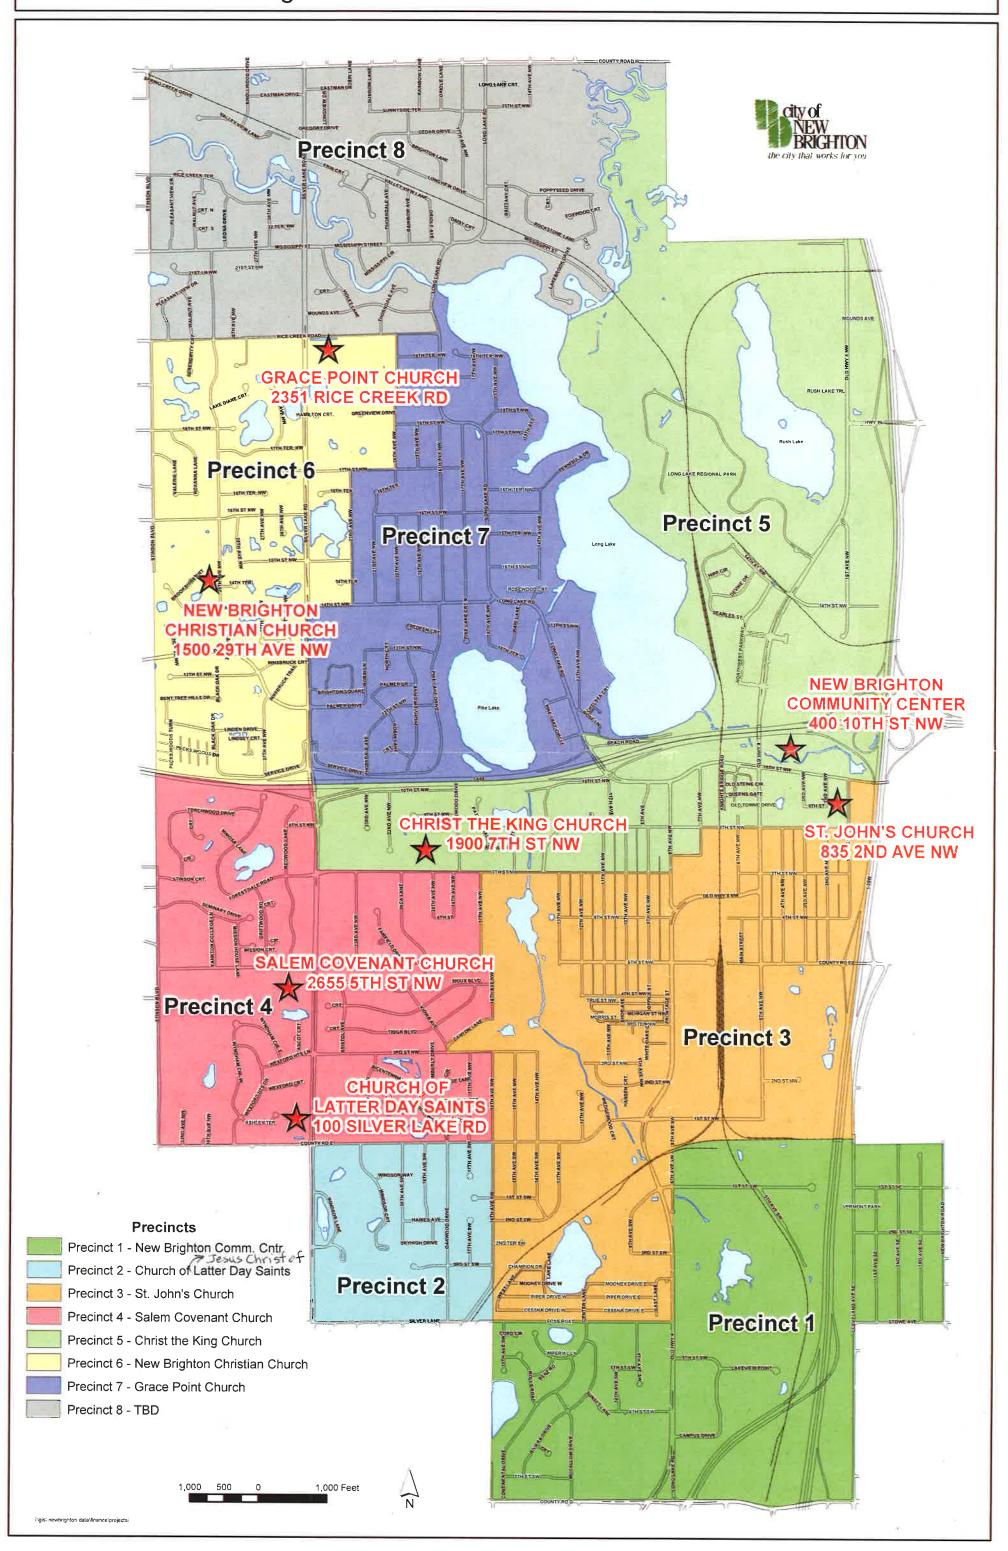

Now Therefore, Be It Resolved by the City Council of the City of New Brighton that the updated precinct map included as Appendix A is adopted and that the polling places shall be as follows:

Precinct 1 – New Brighton Community Center (NBCC); 400 10th St NW; New Brighton MN 55112

Precinct 2 – Church of Latter Day Saints; 100 Silver Lake Rd NW; New Brighton MN 55112

Precinct 3 – St. John the Baptist Catholic Church; 835 2<sup>nd</sup> Ave NW; New Brighton MN 55112

Precinct 4 – Salem Covenant Church; 2655 5th St NW; New Brighton MN 55112

Precinct 5 – Christ the King Lutheran Church; 1900 7th St NW; New Brighton MN 55112

Precinct 6 – New Brighton Christian Church; 1500 29th Ave NW; New Brighton MN 55112

Precinct 7 – Grace Point Church; 2351 Rice Creek Rd; New Brighton MN 55112

Precinct 8 - Sunny Square Neighborhood Center, 2200 Sunnyside Terrace; New Brighton WN 55112

ADOPTED this 23rd day of June 2015 by the New Brighton City Council with a vote of 5

Dave Jacobsen, Mayor

ATTEST:

## New Brighton Precincts - Effective For The 2015 Election