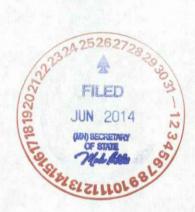

In testimony whereof I have hereunto subscribed my name and affixed the corporate seal of the said Corporations

this 14th day of

, 20 14

munn CORPORAT

By: Dans A. Jane

Secretary, UF&C Assistant Secretary, UF&I/FPIC